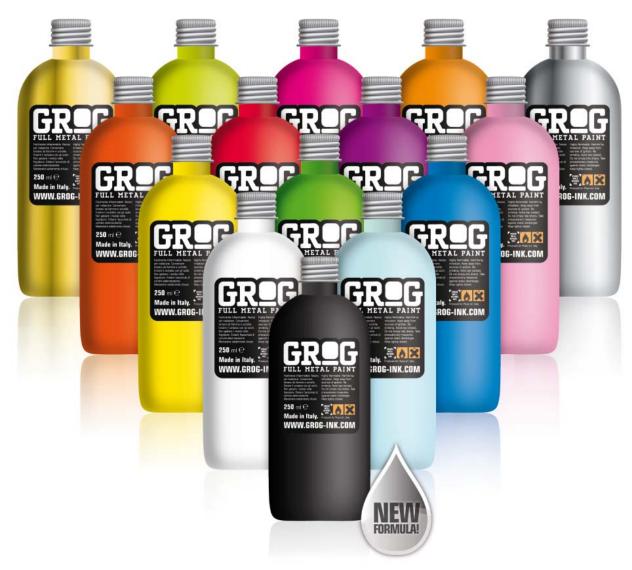

15 bright colours, a totally new formula, hi-pigmented shades, all in glossy finish!

**Grog Full Metal Paint** is available in the classic 250 ml. refill bottle.

Grog Squeezer paint will follow soon.

## Colorchart.

FMP-11 White

FMP-06 Green

FMP-14 Neon Orange

FMP-01 Black

FMP-03 Pink

FMP-15 Neon Green

FMP-04 Blue

FMP-02 Purple

FMP-16 Neon Fuchsia

FMP-08 Red

FMP-09 Orange

FMP-12 Chrome

FMP-10 Yellow

FMP-05 Light Blue

FMP-13 Gold